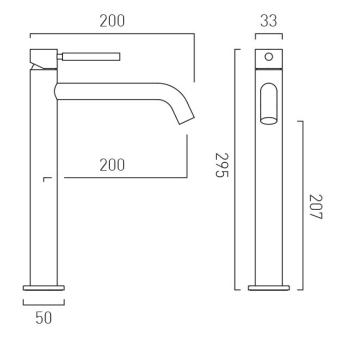

# TECHNICAL DRAWING

COLLECTION: KNURLED ACCENTS

PRODUCT CODE: IND-ORI200E/SB-BRNK

tel: 01934 744466 email: sales@vado.com

www.vado.com

### DECK HOLE DRILL DIAMETER

35mm

### HOLES

1 hole